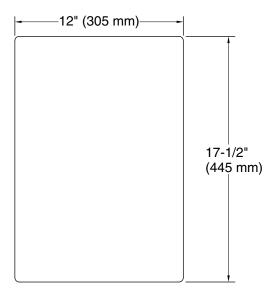

## **Technical Information**

All product dimensions are nominal.

Installation Type: Rim-mount, Deck-mount

Material: Wood