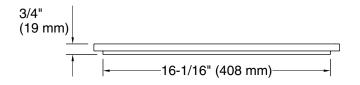

## **Technical Information**

All product dimensions are nominal.

Installation Type: Rim-mount, Deck-mount

Material: Wood